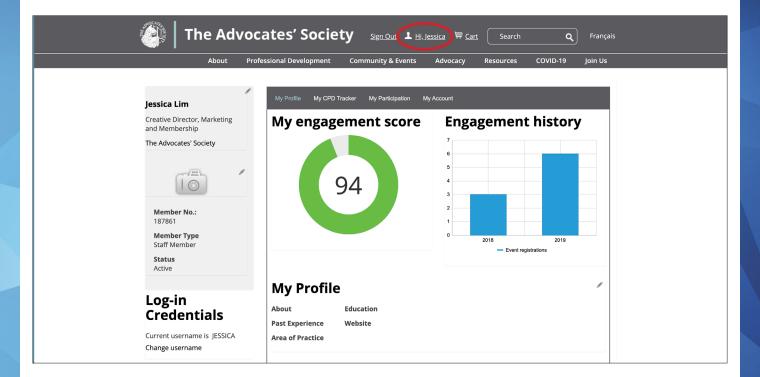

# 3. Click your name and it will take you to your profile page

# 4. Members can edit the sections of the page by clicking the 'pencil'