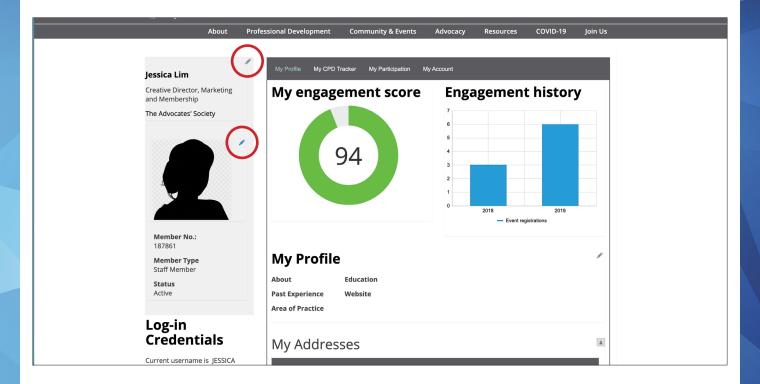

# 4. Members can edit the sections of the page by clicking the 'pencil'

### Don't forget to upload a photo!