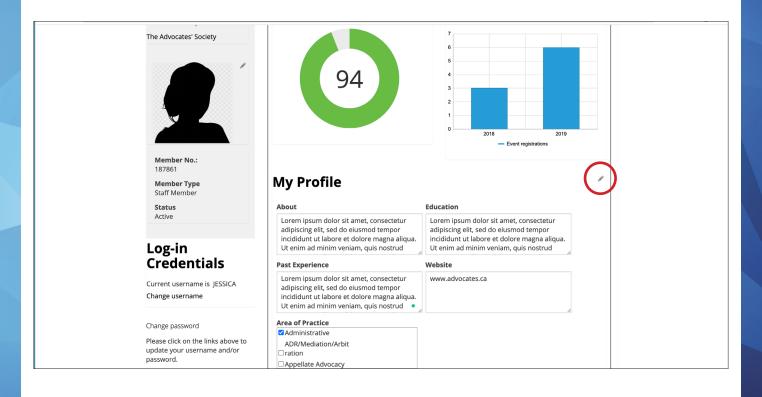

# 4. Members can edit the sections of the page by clicking the 'pencil'

### Don't forget to upload a photo!

## 5. Update the Profile section

Add information about you, your area of practice, education and your firm website. Some information will be pre-loaded from your membership application.